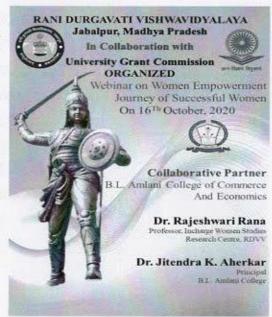

## Webinar on Women Empowerment Journey of Successful Women

Rani Durgavati Vishwavidyalaya, Jabalpur, Madhya Pradesh and B.L. Amlani College of Commerce and Economics, Mumbai with the support of University Grant Commission Organized Online One Day Webinar Empowerment Journey of Successful Women. We believe, our college would directly motivate our today's generation and to in-build a good quality to explore the essentiality for their self and surrounded betterment.