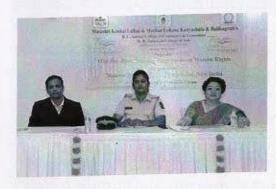

# One-Day Basic Training Programme on Women Rights sponsored by National Human Rights Commission, New Delhi

On 23rd December, 2021 the College hosted offline One-Day Basic Training Programme on Women Rights sponsored by National Human Rights Commission, New Delhi for Youth at 9.30am. The seminar was inaugurated with welcome address by our muse Principal Dr. Jitendra

The Chief Guest the effulgent personality PSI. Punam Mirgane, Juhu Police Station, In-charge-Nirbahya Cell graced the seminar with her presence. She stated that National Human Rights Commission is playing vital role in capacity building programme and in pandemic crises also they are doing number of programmes for human rights. She also highlighted that Gender equality means a

The Session begin by Guest of Honour Dr. Rajeshri Varhadi Professor, Department of Law, University of Mumbai She stated about the Constitutional Provisions such as (i)freedom of speech and expression, (ii) Freedom to assemble peacefully