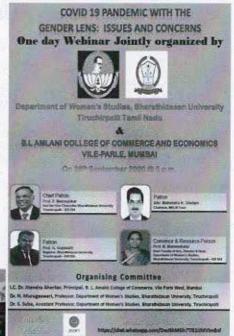

#### Webinar on Gender Lens: Issues and Concerns

Department of Women's studies, Bharathidesan University Tiruchirpalli Tamil Nadu and B.L. Amlani College of Commerce and Economics, Mumbai Jointly Organised One day Online Webinar on Pandemic With Gender Lens: Issues and Concerns for students and women for exploring the unaware concept based on gender issues.