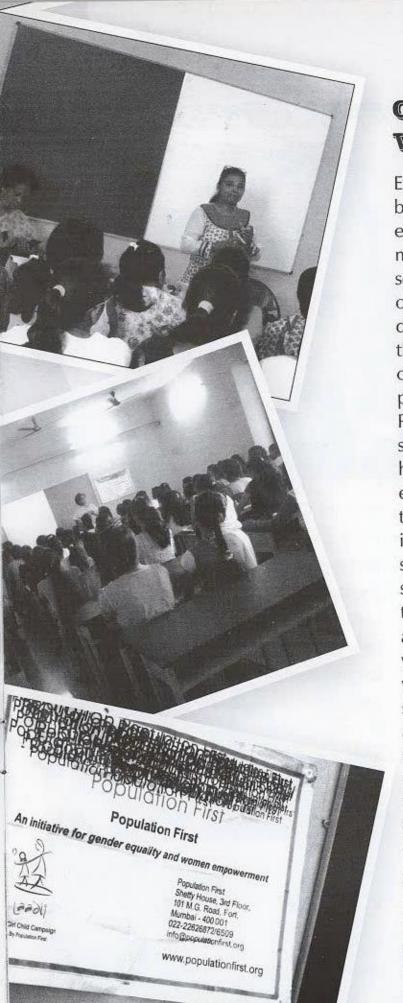

# One-Day Basic Training Programme on Women Rights sponsored by National Human Rights Commission, New Delhi

On 23rd December, 2021 the College hosted offline One-Day Basic Training Programme on Women Rights sponsored by National Human Rights Commission, New Delhi for Youth at 9.30am. The seminar was inaugurated with welcome address by our muse Principal Dr. Jitendra

Aherkar. In his welcome note he thanked National Human Rights Commission, New Delhi for supporting the institution with financial assistance and also welcomed the Chief Guest and Guest of Honour to speak on the relevant topic.

The Chief Guest the effulgent personality PSI. Punam Mirgane, Juhu Police Station, In-charge-Nirbahya Cell graced the seminar with her presence. She stated that National Human Rights Commission is playing vital role in capacity building programme and in pandemic crises also they are doing number of programmes for human rights. She also highlighted that Gender equality means a

society in where in both women and men enjoy the same opportunities, rights and obligations in different spheres of life. Equality in decision making, economic and social freedom, equal access to education and right to practice an occupation of one's choice. In order to promote gender equality, we need the empowerment of women, and concentrate on areas which are most crucial to her well being. Women's empowerment, economic, social, political, is vital to growth of any nation and to protect and nurture human rights.

The Session begin by Guest of Honour Dr. Rajeshri Varhadi Professor, Department of Law, University of Mumbai She stated about the Constitutional Provisions such as (i)freedom of speech and expression, (ii) Freedom to assemble peacefully